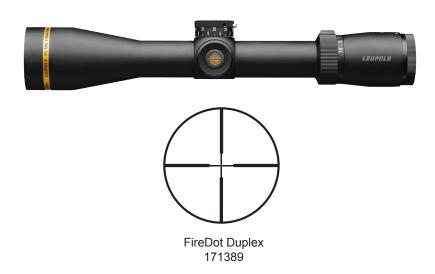

## **VX-5HD 2-10x42 CDS-ZL2**

The VX-5HD is taking optical performance to a whole new level. We gave it a High-Definition optical system for sharp clarity, and the Twilight Max™ Light Management System for great low-light performance, giving hunters a visible advantage at dawn and dusk when game is on the move. The new CDS-ZL2 (Custom Dial System ZeroLock 2) elevation dial locks in place so it cannot be inadvertently rotated off zero. A mere press of a button will allow the user to dial up two turns of elevation, if necessary. On the 2nd revolution of the elevation dial, the button sinks in to show you are on the 2nd turn so you can dial for extended ranges and never lose your place. The covered pop-up windage dial provides fast and accurate sight-in and easy rezero. All VX-5HD CDS-ZL2 riflescopes include one free Custom Ballistic Dial with purchase. FireDot illuminated reticles provide daylight bright, red dot-like performance with an easy to use 1 button intensity adjustment.